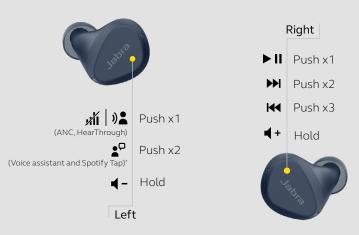

#### HOW TO USE - MUSIC

Tap both buttons simultaneously to power off Press any button to power on

| FEATURES                                                                              | BENEFITS                                                                                                                                                                                                                                                                    |
|---------------------------------------------------------------------------------------|-----------------------------------------------------------------------------------------------------------------------------------------------------------------------------------------------------------------------------------------------------------------------------|
| Bluetooth 5.2                                                                         | No audio dropouts or interruptions – Jabra 6th generation true wireless                                                                                                                                                                                                     |
| ANC                                                                                   | Filters out background noise. ANC is activated through the Jabra Sound+ app.                                                                                                                                                                                                |
| Adjustable HearThrough                                                                | Adjustable HearThrough lets you hear the outside world without removing your earbuds                                                                                                                                                                                        |
| Noise isolating fit                                                                   | Closed acoustic design to block out surrounding noise                                                                                                                                                                                                                       |
| SBC and Qualcomm® aptX™ Customizable EQ                                               | Enhanced sound performance                                                                                                                                                                                                                                                  |
|                                                                                       | Hear your music your way with the customizable equalizer, available in the Jabra Sound+ app                                                                                                                                                                                 |
| 4-microphone technology                                                               | For crystal clear calls                                                                                                                                                                                                                                                     |
| Mono mode                                                                             | Use either earbud independently for more flexibility                                                                                                                                                                                                                        |
| Rechargeable battery Fast charge Instant app access Fast pair Voice Assistant enabled | Up to 7 hours battery in the buds, and 21 hours in the case (a total of 28 hours)                                                                                                                                                                                           |
|                                                                                       | 10 minutes of charge gets you up to 1 hour's battery                                                                                                                                                                                                                        |
|                                                                                       | Spotify Tap playback* (Android only)                                                                                                                                                                                                                                        |
|                                                                                       | Google Fast Pair (Android only)                                                                                                                                                                                                                                             |
|                                                                                       | Alexa Built-in (Android only), Siri® and Google Assistant                                                                                                                                                                                                                   |
| Design & comfort Compact design  Accessories                                          | Designed for a secure active fit                                                                                                                                                                                                                                            |
|                                                                                       | 3 pairs of round silicon EarGels $^{\text{TM}}$ (S, M, L), a charging case, and a USB-A to USB-C cable                                                                                                                                                                      |
| IP57                                                                                  | Water and sweat proof, and made from premium, durable materials with a 2-year warranty                                                                                                                                                                                      |
| Jabra Sound+                                                                          | Access customizable EQ, ANC and adjustable HearThrough, Find my Jabra and more                                                                                                                                                                                              |
|                                                                                       | Bluetooth 5.2  ANC  Adjustable HearThrough  Noise isolating fit  SBC and Qualcomm® aptX™  Customizable EQ  4-microphone technology  Mono mode  Rechargeable battery  Fast charge  Instant app access  Fast pair  Voice Assistant enabled  Compact design  Accessories  IP57 |