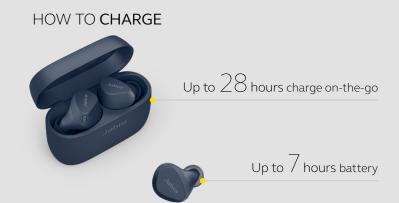

### Small on size. Big on power.

Elite 4 Active deliver up to 7 hours of continuous playback. Keep them in the case, and they're good for up to 28 hours, and if you do get caught out, the handy fast charge feature gives you up to a full hour of playback in just 10 minutes of charging.