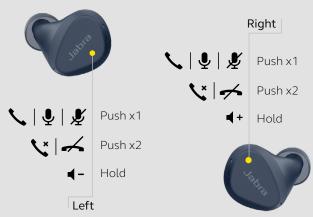

#### HOW TO USE - CALLS

See the User Manual for button functionality

when using either earbud